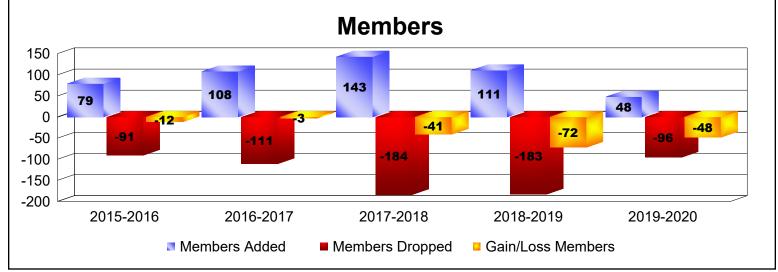

District 118 K

As of June 2020 Cumulative

| Year      | New<br>Clubs | Dropped<br>Clubs | Gain/<br>Loss<br>Clubs | New<br>Members | Charter<br>Members | Reinstate<br>Members | Transfer<br>Members | Total<br>Member<br>Added | Total<br>Members<br>Dropped | Gain/<br>Loss<br>Members |
|-----------|--------------|------------------|------------------------|----------------|--------------------|----------------------|---------------------|--------------------------|-----------------------------|--------------------------|
| 2015-2016 | 0            | -1               | -1                     | 73             | 3                  | 2                    | 1                   | 79                       | -91                         | -12                      |
| 2016-2017 | 1            | 0                | 1                      | 74             | 26                 | 5                    | 3                   | 108                      | -111                        | -3                       |
| 2017-2018 | 3            | -6               | -3                     | 50             | 77                 | 15                   | 1                   | 143                      | -184                        | -41                      |
| 2018-2019 | 1            | -3               | -2                     | 68             | 25                 | 11                   | 7                   | 111                      | -183                        | -72                      |
| 2019-2020 | 0            | -2               | -2                     | 36             | 6                  | 1                    | 5                   | 48                       | -96                         | -48                      |
| Average   | 1            | -2               | -1                     | 60             | 27                 | 7                    | 3                   | 98                       | -133                        | -35                      |