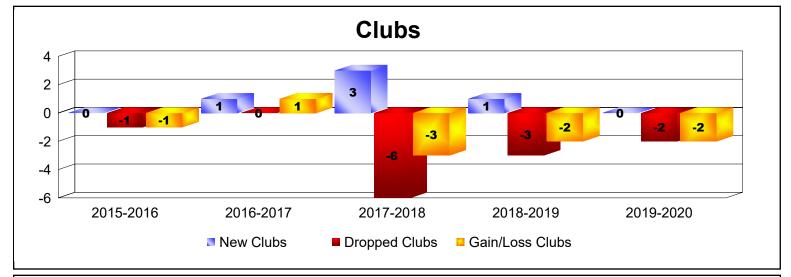

District 118 K

As of June 2020 Cumulative

| Year      | New<br>Clubs | Dropped<br>Clubs | Gain/<br>Loss<br>Clubs | New<br>Members | Charter<br>Members | Reinstate<br>Members | Transfer<br>Members | Total<br>Member<br>Added | Total<br>Members<br>Dropped | Gain/<br>Loss<br>Members |
|-----------|--------------|------------------|------------------------|----------------|--------------------|----------------------|---------------------|--------------------------|-----------------------------|--------------------------|
| 2015-2016 | 0            | -1               | -1                     | 73             | 3                  | 2                    | 1                   | 79                       | -91                         | -12                      |
| 2016-2017 | 1            | 0                | 1                      | 74             | 26                 | 5                    | 3                   | 108                      | -111                        | -3                       |
| 2017-2018 | 3            | -6               | -3                     | 50             | 77                 | 15                   | 1                   | 143                      | -184                        | -41                      |
| 2018-2019 | 1            | -3               | -2                     | 68             | 25                 | 11                   | 7                   | 111                      | -183                        | -72                      |
| 2019-2020 | 0            | -2               | -2                     | 36             | 6                  | 1                    | 5                   | 48                       | -96                         | -48                      |
| Average   | 1            | -2               | -1                     | 60             | 27                 | 7                    | 3                   | 98                       | -133                        | -35                      |